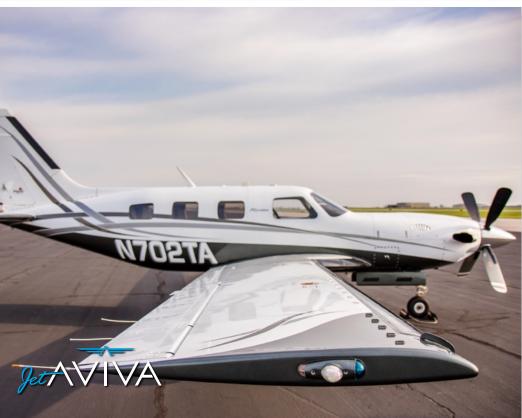

# **EXTERIOR & PAINT:**

Two Tone Base with White over Metallic Pewter with Bright Silver and Bronze Accents
Aircraft repainted in March, 2005