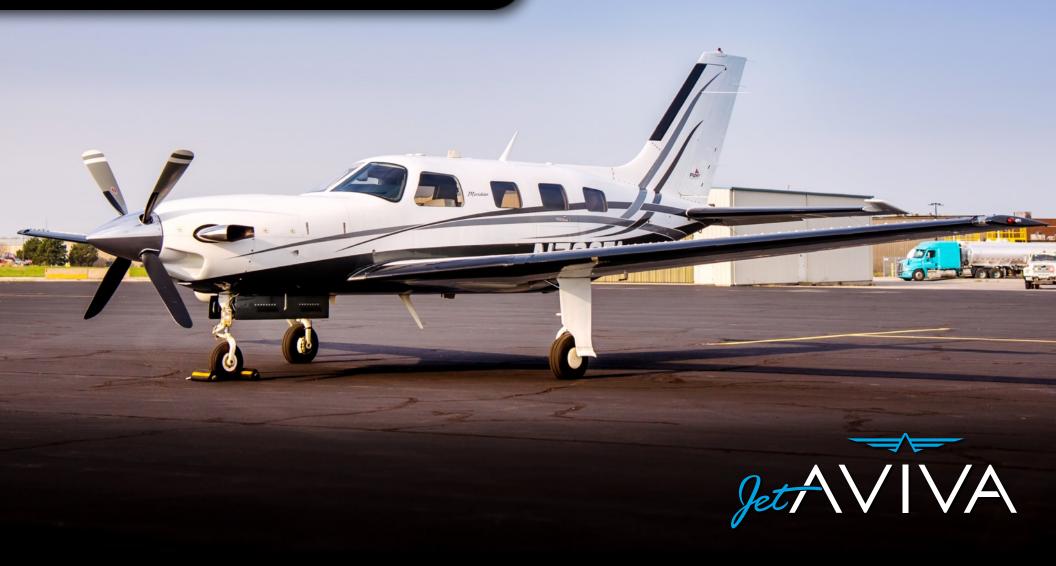

# 2003 PIPER MERIDIAN

SN 4697168

YEAR & MODEL: 2003 MERIDIAN AIRFRAME TT: 1,732

**SERIAL NUMBER: 4697168 ENGINE TT: 1,732** 

REGISTRATION: N461JA LOCATION: KANSAS, USA

# **EXTERIOR & PAINT:**

Two Tone Base with White over Metallic Pewter with Bright Silver and Bronze Accents
Aircraft repainted in March, 2005