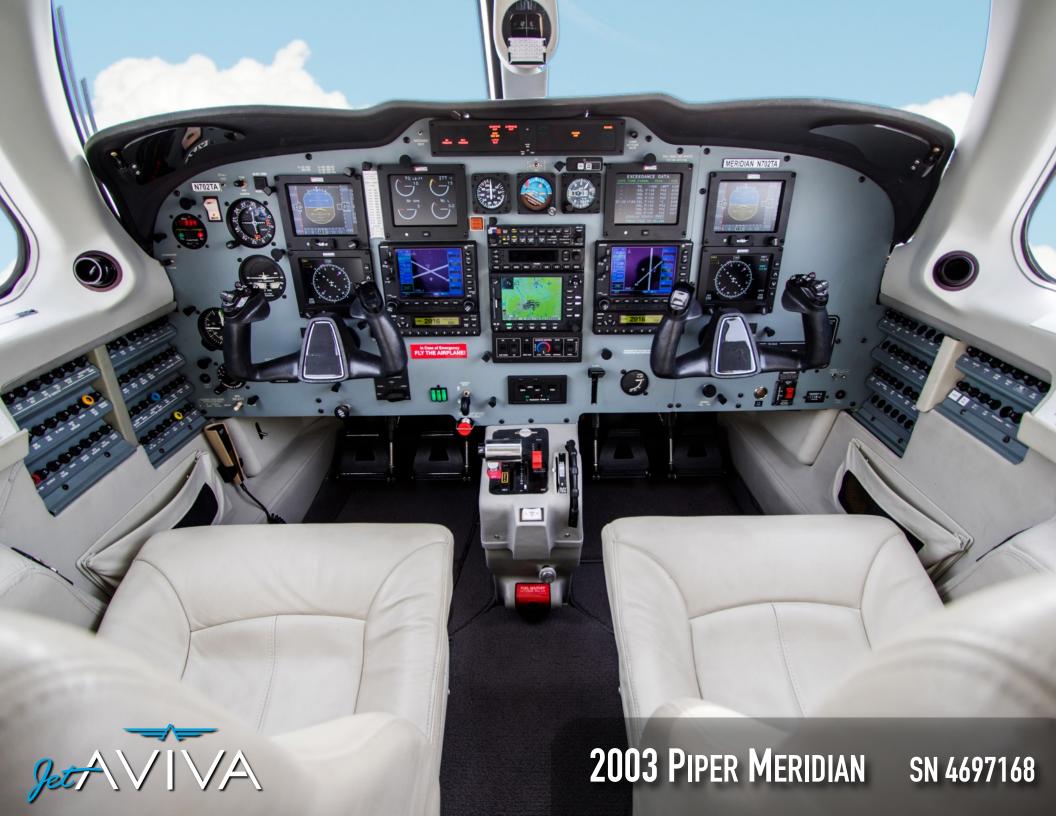

#### **AVIONICS:**

Standby Airspeed, Attitude, Altimeter

Full Garmin Dual GNS-530w's w/Meggitt "Magic 1500" AP/FD & Dual EFIS
Garmin GMA-340 Audio Panel
Bendix/King RDR-2000 VP Radar
Dual GNS-530W GPS/Com/Nav/Vor/Loc/Maps
King KMD-850 MFD (Traffic & EGPWS)
Dual GTX-327 Transponders
IHAS-8000 Situational Awareness System
Meggitt "Magic 1500" AP/FD
Dual EFIS System 4 Tubes Total
Altitude Pre-Select / Alert
Dual AHRS
WX500 Stormscope
KDR610 Data Link
Avionics Master Switch