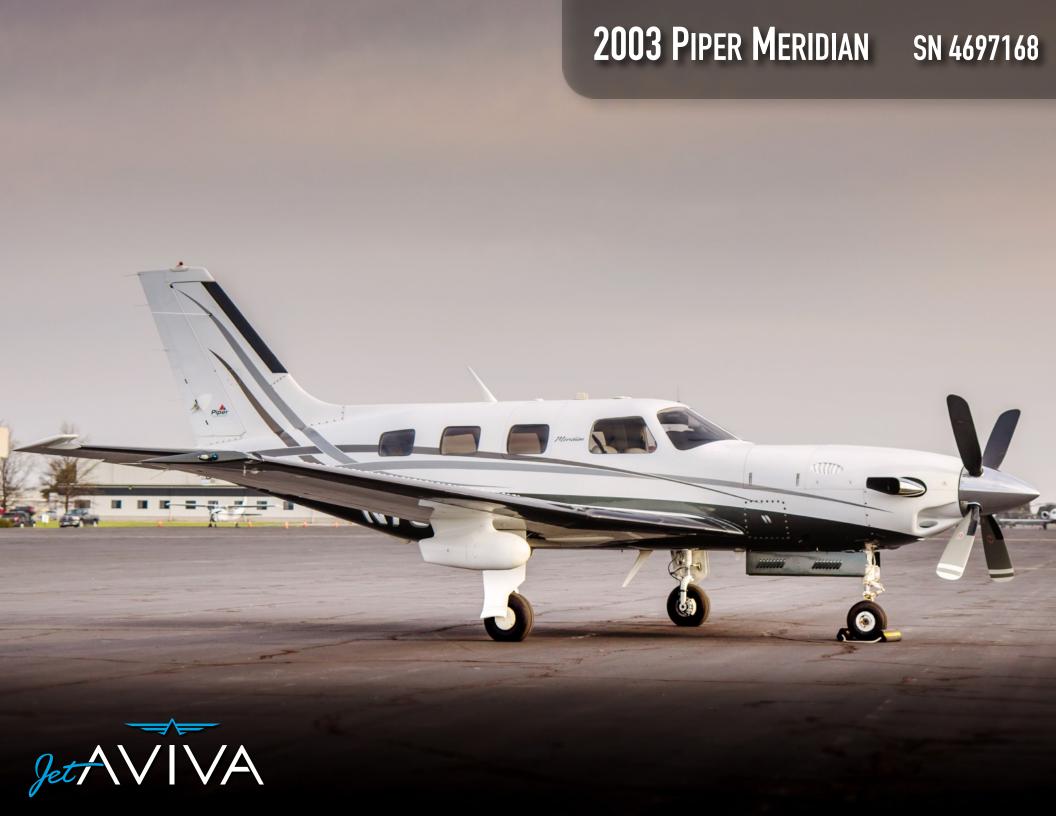

# 2003 PIPER MERIDIAN

SN 4697168

YEAR & MODEL: 2003 MERIDIAN AIRFRAME TT: 1,732

**SERIAL NUMBER: 4697168 ENGINE TT: 1,732** 

REGISTRATION: N461JA LOCATION: KANSAS, USA

# **EXTERIOR & PAINT:**

Two Tone Base with White over Metallic Pewter with Bright Silver and Bronze Accents
Aircraft repainted in March, 2005