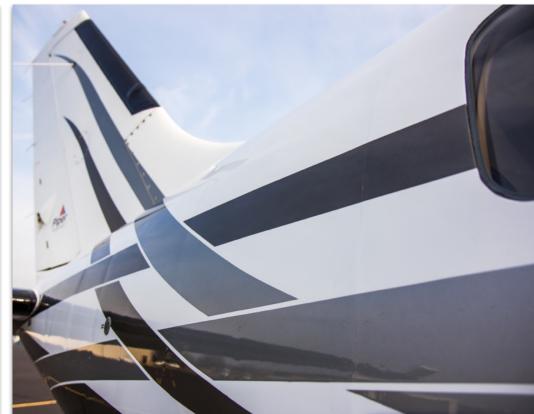

# **EXTERIOR & PAINT:**

Two Tone Base with White over Metallic Pewter with Bright Silver and Bronze Accents
Aircraft repainted in March, 2005